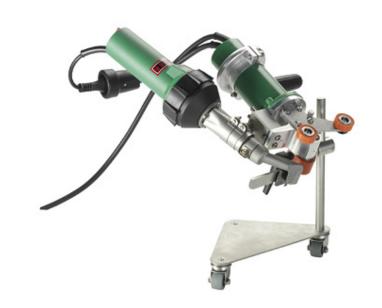

## TRIAC DRIVE PID with guide aid

Simple-to-use, semi-automatic overlap welding machine for universal deployment in all orientations.

- Overlap welding of PVC-P, ECB, EPDM, CSPE and TPO roofing membranes
- Faster and more efficient than hand welding
- Small and compact
- Steplessly adjustable speed for high welding seam quality
- Can be used in the most confined spaces
- Different welding seam widths

## **SPECIFICATIONS**

138.860

Voltage V~ 230

Power consumption W 1700

Temperature °C 20 – 600

Speed m/min 0.5-3

Noise emission level LpA dB 65

Welding nozzle with mm 40