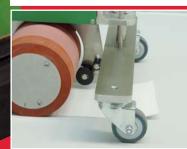

Ergonomic, back-protecting guide bar.

The tension brake disc ensures constant tension when rolling off the strap.

The guide roller holds the TAPEMAT «Spriegel» on course.

The sturdy hot air nozzle guarantees perfect welding quality.

The well arranged operating unit offers simple control of the relevant welding parameters speed and temperature.

Powerful drive motor for top welding speeds.

Extra weights for more pressure and a perfect welding quality.