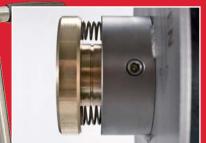

Ergonomic, back-protecting guide bar.

The tension brake disc ensures constant tension when rolling off the strap.

The guide roller holds the TAPEMAT «Spriegel» on course.

The sturdy hot air nozzle guarantees perfect welding quality.