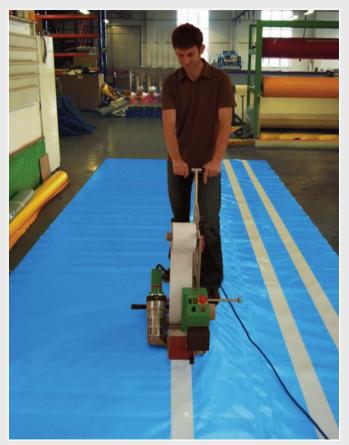

## TAPEMAT SPRIEGEL

The power pack for fast and economic welding of tarpaulin bows for lorrys. With its top speed of up to 20 m/min it is the fastest tarpaulin bow welding machine in the world. The TAPEMAT «Spriegel», an investment, which already pays off after shortest time!

Accessory: Extraction device for changing to next welding seam easily.

Intuitive operation and simple handling

- Top welding speed
- Process-optimized high-precision nozzle
- Maintenance-free, brushless blower
- Easy to exchange counter-pressure roller
- Constant tarpaulin bow tension