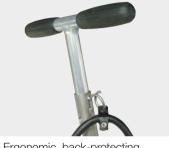

Ergonomic, back-protecting guide bar.

The tension brake disc ensures constant tension when rolling off the strap.

The guide roller holds the TAPEMAT «Spriegel» on course.

The sturdy hot air nozzle guarantees perfect welding quality.