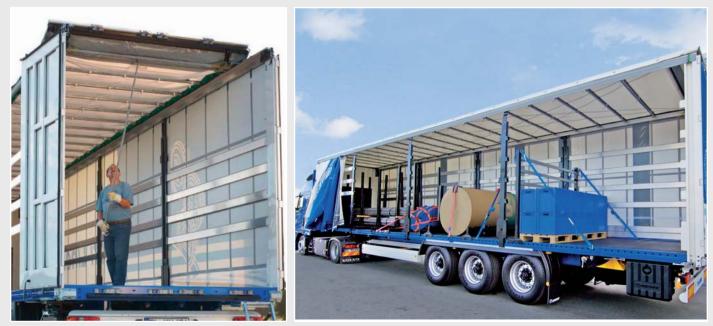

#### Accessories:

Extraction device Heating element 138.242 101.991 3x 400 V / 3x 3300 W

Tarpaulin bows for fixed and sliding rooftops of lorrys (Pictures: Krone).