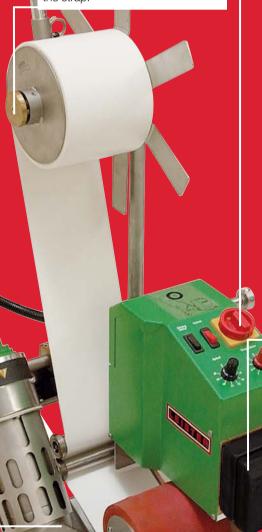

Ergonomic, back-protecting guide bar.

The tension brake disc ensures constant tension when rolling off the strap.

The guide roller holds the TAPEMAT «Spriegel» on course.

The sturdy hot air nozzle guarantees perfect welding quality.

The well arranged operating unit offers simple control of the relevant welding parameters speed and temperature.

Powerful drive motor for top welding speeds.

Extra weights for more pressure and a perfect welding quality.

Accessory: Extraction device for changing to next welding seam easily.

Intuitive operation and simple handling

- Top welding speed
- Process-optimized high-precision nozzle
- Maintenance-free, brushless blower
- Easy to exchange counter-pressure roller
- Constant tarpaulin bow tension