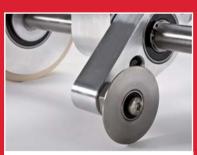

Accessory: Extraction device for changing to next welding seam easily.

Intuitive operation and simple handling

- Top welding speed
- Process-optimized high-precision nozzle
- Maintenance-free, brushless blower
- Easy to exchange counter-pressure roller
- Constant tarpaulin bow tension