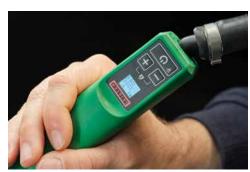

Integrated LED work light

Intuitively operable

Logically designed

## **Technical data**

| Voltage                      | 120 V; 230 V               |                 |
|------------------------------|----------------------------|-----------------|
| Frequency                    | 50/60 Hz                   |                 |
| Power                        | 1000-1550 W                |                 |
| Temperature                  | 60-600 °C                  | 140.0-1112.0 °F |
| Temperature setting stepless | Yes                        |                 |
| Display                      | Yes                        |                 |
| Outdoor use                  | Yes                        |                 |
| Nozzle connection ø          | 31.5 mm / 1.25 in; M14     |                 |
| Length                       | 254.0-282.0 mm             | 10.0-11.1 in    |
| Device diameter              | 54 mm                      | 2.12 in         |
| Handle diameter              | 37 mm                      | 1.45 in         |
| Weight                       | 0.43-0.48 kg               | 0.94-1.05 lb    |
| Power cable length           | 0.5 m                      | 1.64 ft         |
| Approvals                    | CB Certification; CE; UKCA |                 |