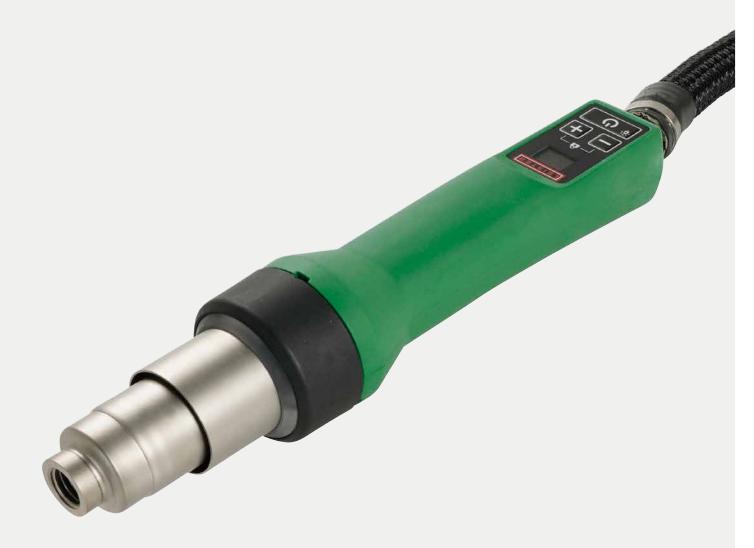

## **Plastic Welding with LED Work Light**

The PENWELD A external-air welder is suitable for precise plastic welding in apparatus and tank construction. The work light integrated in the handle keeps the welding zone under control even in dark sections.

Integrated LED work light

Intuitively operable

Logically designed

## **PENWELD A**

- Rotating connection for flexibility when working
- Specific hose characteristics for better usability
- Service friendly junction box
- Choice between application-optimized variations
- Constant welding thanks to precise temperature