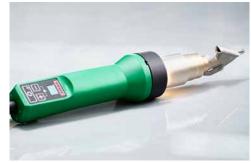

## **Plastic Welding with LED Work Light**

The PENWELD A external-air welder is suitable for precise plastic welding in apparatus and tank construction. The work light integrated in the handle keeps the welding zone under control even in dark sections.

## **PENWELD A**

- Rotating connection for flexibility when working
- Specific hose characteristics for better usability
- Service friendly junction box
- Choice between application-optimized variations
- Constant welding thanks to precise temperature