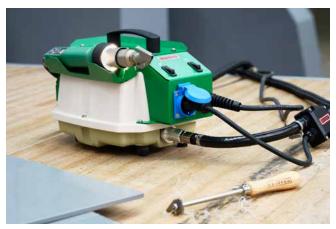

## **PENWELD A**

## **Plastic Welding with LED Work Light**

The PENWELD A external-air welder is suitable for precise plastic welding in apparatus and tank construction. The work light integrated in the handle keeps the welding zone under control even in dark sections.

## **PENWELD A**

- Rotating connection for flexibility when working
- Specific hose characteristics for better usability
- Service friendly junction box
- Choice between application-optimized variations
- Constant welding thanks to precise temperature

## **Technical data**

| Voltage                      | 120 V; 230 V               |                 |
|------------------------------|----------------------------|-----------------|
| Frequency                    | 50/60 Hz                   |                 |
| Power                        | 1000-1550 W                |                 |
| Temperature                  | 60-600 °C                  | 140.0-1112.0 °F |
| Temperature setting stepless | Yes                        |                 |
| Display                      | Yes                        |                 |
| Outdoor use                  | Yes                        |                 |
| Nozzle connection ø          | 31.5 mm / 1.25 in; M14     |                 |
| Length                       | 254.0-282.0 mm             | 10.0-11.1 in    |
| Device diameter              | 54 mm                      | 2.12 in         |
| Handle diameter              | 37 mm                      | 1.45 in         |
| Weight                       | 0.43-0.48 kg               | 0.94-1.05 lb    |
| Power cable length           | 0.5 m                      | 1.64 ft         |
| Approvals                    | CB Certification; CE; UKCA |                 |