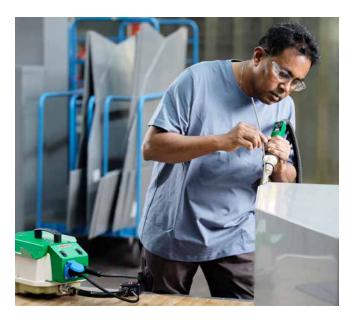

## **Plastic Welding with LED Work Light**

The PENWELD A external-air welder is suitable for precise plastic welding in apparatus and tank construction. The work light integrated in the handle keeps the welding zone under control even in dark sections.

Integrated LED work light

Intuitively operable

Logically designed

## **PENWELD A**

- Rotating connection for flexibility when working
- Specific hose characteristics for better usability
- Service friendly junction box
- Choice between application-optimized variations
- Constant welding thanks to precise temperature