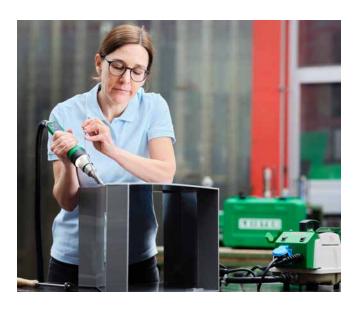

## **Plastic Welding with LED Work Light**

The PENWELD A external-air welder is suitable for precise plastic welding in apparatus and tank construction. The work light integrated in the handle keeps the welding zone under control even in dark sections.

Integrated LED work light

Intuitively operable

Logically designed

## **PENWELD A**

- Rotating connection for flexibility when working
- Specific hose characteristics for better usability
- Service friendly junction box
- Choice between application-optimized variations
- Constant welding thanks to precise temperature