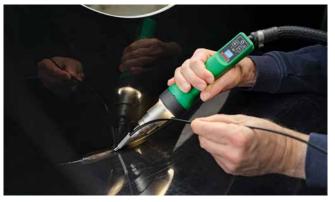

## **Plastic Welding with LED Work Light**

The PENWELD A external-air welder is suitable for precise plastic welding in apparatus and tank construction. The work light integrated in the handle keeps the welding zone under control even in dark sections.

Integrated LED work light

Intuitively operable

Logically designed

## **PENWELD A**

- Rotating connection for flexibility when working
- Specific hose characteristics for better usability
- Service friendly junction box
- Choice between application-optimized variations
- Constant welding thanks to precise temperature